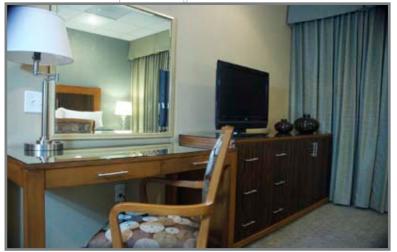

• The Horizon design has a modern flair with focus on light, citrusy colors. The furniture was customized for functionality, with great attention to detail and excellent quality. This design has already been 'innplemented' into Courtyard by Marriott brand properties.

Horizon
Scheme #1

"Focus on Light"

Color Schemes Available: