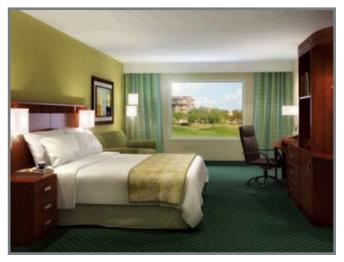

• The Horizon design has a modern flair with focus on light, citrusy colors. The furniture was customized for functionality, with great attention to detail and excellent quality. This design has already been 'innplemented' into Courtyard by Marriott brand properties.

Horizon
Scheme #1

"Focus on Light"

Color Schemes Available: