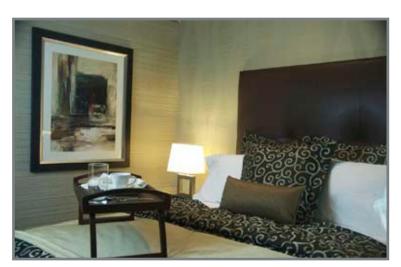

## **Voyage**Scheme #1

"Warm Environment"

• A warm earth tone palette was the starting point for the Voyage design. To create a contrast, the lounge chair complements the overall color scheme with an accented pattern. The intention was to exude a homey feel with old world warmth in a contemporary context.