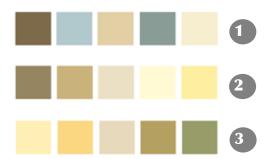

#### Color Schemes Available:

#### **Oasis**

Scheme #1

"Traditional, Yet Fresh"

• The inspiration for the Oasis design was based on a traditional fresh look, incorporating splashes of color and light-hearted elements. A palette of soft neutrals with accent colors helps to tie the areas together, giving the room a unique charm to the overall ambience. The guestroom can be used independently, or combined with the parlor design for a suite brand, as already used in the Embassy Suites Brand

#### Color Schemes Available:

Serenity
Scheme #1

"Classic & Modernistic"

• Unique and luxurious, the Serenity design has a contemporary influence with an underlying classic feel. The idea was to create a more residential feel rather than a traditional or formal one, while maintaining a sense of comfort and sophistication. This design has already been well received by 4-star clientele or any hotel owner looking to upgrade their ambience.

#### *Journey*

Scheme #1

"Casual Sophistication"

• The design team created a colorful atmosphere with a spirited feel for the Journey design. The bolster recalls stripes in different colors and polka dots emerge on the drapery matching the lighting fixture - adding complex sophistication to the environment of the room. The exuberant array of colors and patterns ultimately presents a "summer vacation" feel.

## **Voyage**Scheme #1

"Warm Environment"

• A warm earth tone palette was the starting point for the Voyage design. To create a contrast, the lounge chair complements the overall color scheme with an accented pattern. The intention was to exude a homey feel with old world warmth in a contemporary context.

Horizon
Scheme #1

"Focus on Light"

Color Schemes Available: