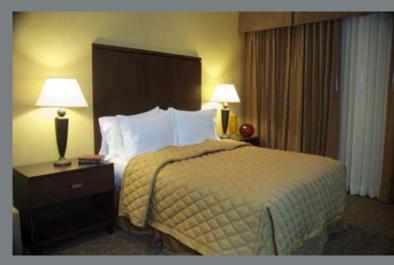

## **Voyage**Scheme #1

"Warm Environment"

• A warm earth tone palette was the starting point for the Voyage design. To create a contrast, the lounge chair complements the overall color scheme with an accented pattern. The intention was to exude a homey feel with old world warmth in a contemporary context.