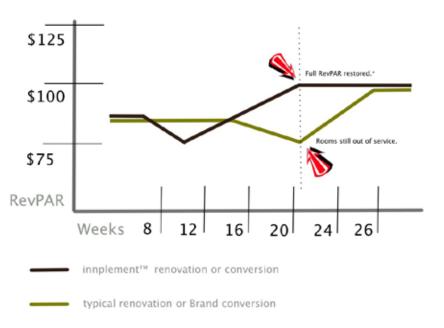

We'd like to change that.

An innplement  $^{\text{TM}}$  renovation or Brand conversion provides logistics that can restore your RevPAR performance a full 4-8 weeks sooner than a typical renovation process...

This chart illustrates an increase in the overall performance of a hotel with an efficient return of rooms back into service during the 3rd month. A typical renovation schedule takes longer to restore your RevPAR to full potential until the 6th month and postpones the ROI of your capital improvement plan!

<sup>\*</sup> Based on the logistics performance of a construction schedule consistently achieved by Plantès Hotel Renovation.

<sup>\*</sup> Based on a schedule for a 200-250 room property.