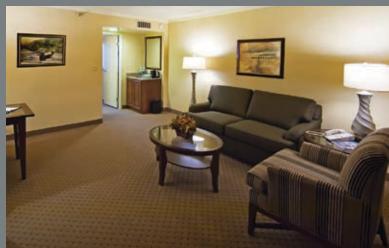

#### Color Schemes Available:

Serenity
Scheme #1

"Classic & Modernistic"

• Unique and luxurious, the Serenity design has a contemporary influence with an underlying classic feel. The idea was to create a more residential feel rather than a traditional or formal one, while maintaining a sense of comfort and sophistication. This design has already been well received by 4-star clientele or any hotel owner looking to upgrade their ambience.