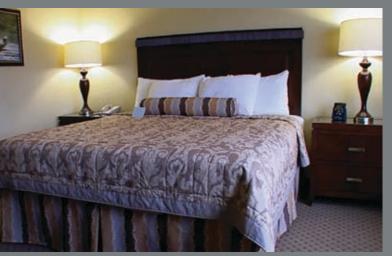

## **Voyage**Scheme #1

"Warm Environment"

• A warm earth tone palette was the starting point for the Voyage design. To create a contrast, the lounge chair complements the overall color scheme with an accented pattern. The intention was to exude a homey feel with old world warmth in a contemporary context.