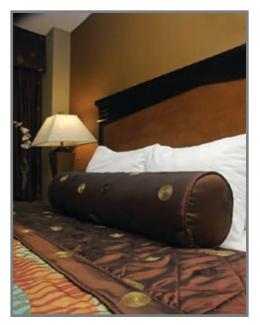

## **Voyage**Scheme #1

"Warm Environment"

• A warm earth tone palette was the starting point for the Voyage design. To create a contrast, the lounge chair complements the overall color scheme with an accented pattern. The intention was to exude a homey feel with old world warmth in a contemporary context.