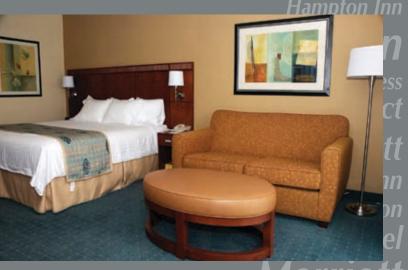

#### **Oasis**

Scheme #1

"Traditional, Yet Fresh"

• The inspiration for the Oasis design was based on a traditional fresh look, incorporating splashes of color and light-hearted elements. A palette of soft neutrals with accent colors helps to tie the areas together, giving the room a unique charm to the overall ambience. The guestroom can be used independently, or combined with the parlor design for a suite brand, as already used in the Embassy Suites Brand